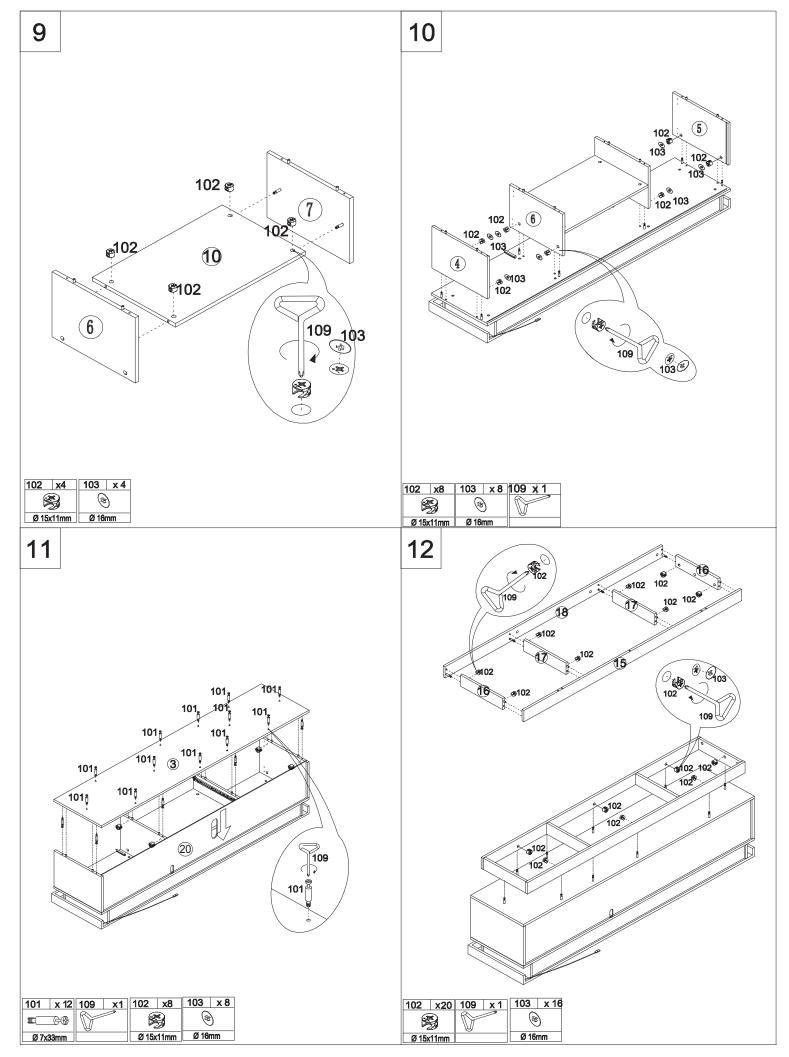

PRODUCT NAME

BLANC 190 TV Unit

- 1. Identify the parts which make up your piece of furniture.
- 2. Gather the hardware parts and count them.
- 3. Have the necessary assembly tools ready.
- 4. Organize a space for assembly, wall carpeting or a blanket will protect the furniture against scratches.
- 5. Never force the assembling while you put the parts together. You are recommended to tighten the screws after the furniture has been used for some time.
- 6. After assembling this product, it is advisable to regularly ventilate the room for a few days. KEEP THE ASSEMBLY INSTRUCTION. THE RELEVANT INFORMATION YOU CAN FIND ON IT WILL HELP YOU GET IN TOUCH WITH YOUR STORE IF A PART WAS TO BE MISSING.