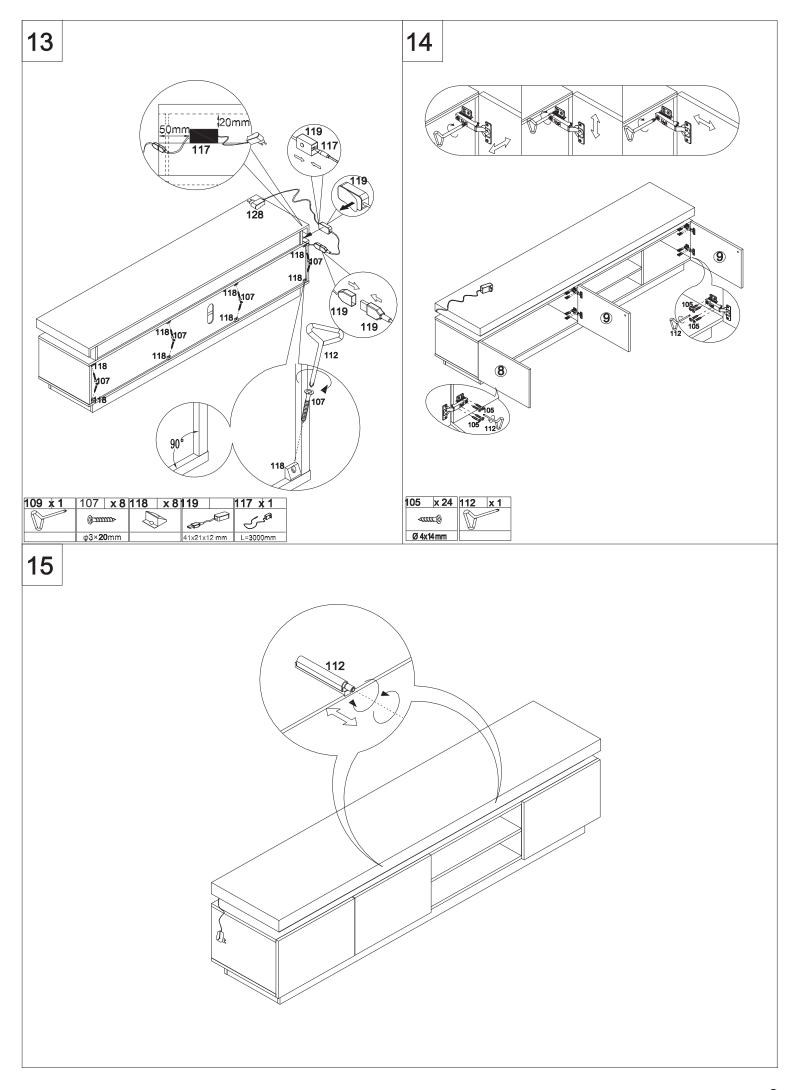

PRODUCT NAME

BLANC 190 TV Unit

- 1. Identify the parts which make up your piece of furniture.
- 2. Gather the hardware parts and count them.
- 3. Have the necessary assembly tools ready.
- 4. Organize a space for assembly, wall carpeting or a blanket will protect the furniture against scratches.
- 5. Never force the assembling while you put the parts together. You are recommended to tighten the screws after the furniture has been used for some time.
- 6. After assembling this product, it is advisable to regularly ventilate the room for a few days. KEEP THE ASSEMBLY INSTRUCTION. THE RELEVANT INFORMATION YOU CAN FIND ON IT WILL HELP YOU GET IN TOUCH WITH YOUR STORE IF A PART WAS TO BE MISSING.