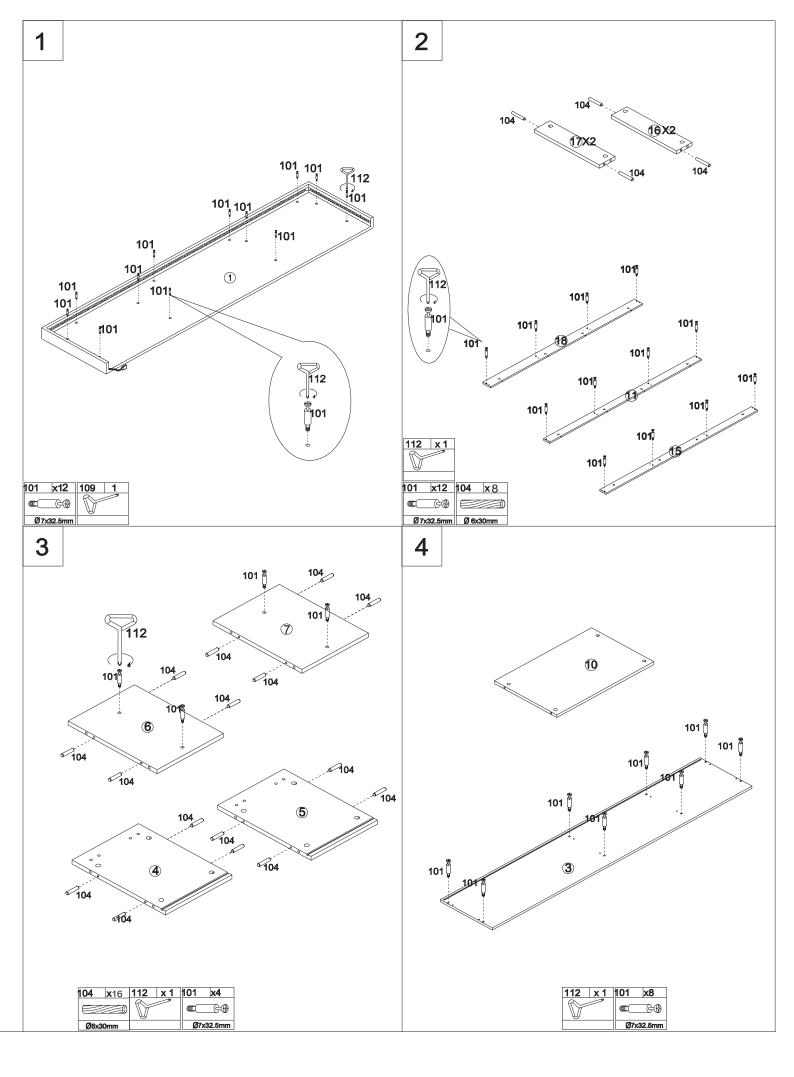

PRODUCT NAME

BLANC 190 TV Unit

- 1. Identify the parts which make up your piece of furniture.
- 2. Gather the hardware parts and count them.
- 3. Have the necessary assembly tools ready.
- 4. Organize a space for assembly, wall carpeting or a blanket will protect the furniture against scratches.
- 5. Never force the assembling while you put the parts together. You are recommended to tighten the screws after the furniture has been used for some time.
- 6. After assembling this product, it is advisable to regularly ventilate the room for a few days. KEEP THE ASSEMBLY INSTRUCTION. THE RELEVANT INFORMATION YOU CAN FIND ON IT WILL HELP YOU GET IN TOUCH WITH YOUR STORE IF A PART WAS TO BE MISSING.