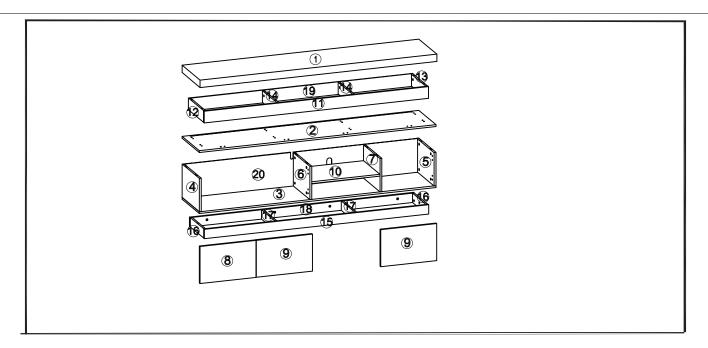

EN

| No. | Taille       | Qté    | Ctn no. |
|-----|--------------|--------|---------|
| No. | Size         | Qty    | Ctn no. |
| No. | Tamaño       | Cant   | Ctn no. |
| Nr. | Maße         | Anzahl | Ktn nr. |
| 1   | 1900X398X60  | 1      | 1       |
| 2   | 1900x380x15  | 1      | 2       |
| 3   | 1900x380x15  | 1      | 2       |
| 4   | 380x270x15   | 1      | 2       |
| 5   | 380x270x15   | 1      | 2       |
| 6   | 362x270x15   | 1      | 2       |
| 7   | 362x270x15   | 1      | 2       |
| 8   | 449.5x300x15 | 1      | 1       |
| 9   | 449.5x300x15 | 2      | 1       |

| No. | Taille     | Qté    | Ctn no. |
|-----|------------|--------|---------|
| No. | Size       | Qty    | Ctn no. |
| No. | Tamaño     | Cant   | Ctn no. |
| Nr. | Maße       | Anzahl | Ktn nr. |
| 10  | 548x361x15 | 1      | 2       |
| 11  | 1800x95x15 | 1      | 1       |
| 12  | 335x95x15  | 1      | 1       |
| 13  | 335X95X15  | 1      | 1       |
| 14  | 317X95X15  | 2      | 1       |
| 15  | 1800x76x15 | 1      | 1       |
| 16  | 298X76X15  | 2      | 1       |
| 17  | 298X76X15  | 2      | 1       |
| 18  | 1800x76x15 | 1      | 1       |

| No. | Taille     | Qté    | Ctn no. |
|-----|------------|--------|---------|
| No. | Size       | Qty    | Ctn no. |
| No. | Tamaño     | Cant   | Ctn no. |
| Nr. | Maße       | Anzah1 | Ktn nr. |
| 19  | 1776x103x5 | 1      | 2       |
| 20  | 1876x278x5 | 1      | 2       |
|     |            |        |         |
|     |            |        |         |
|     |            |        |         |
|     |            |        |         |
|     |            |        |         |
|     |            |        |         |
|     |            |        |         |