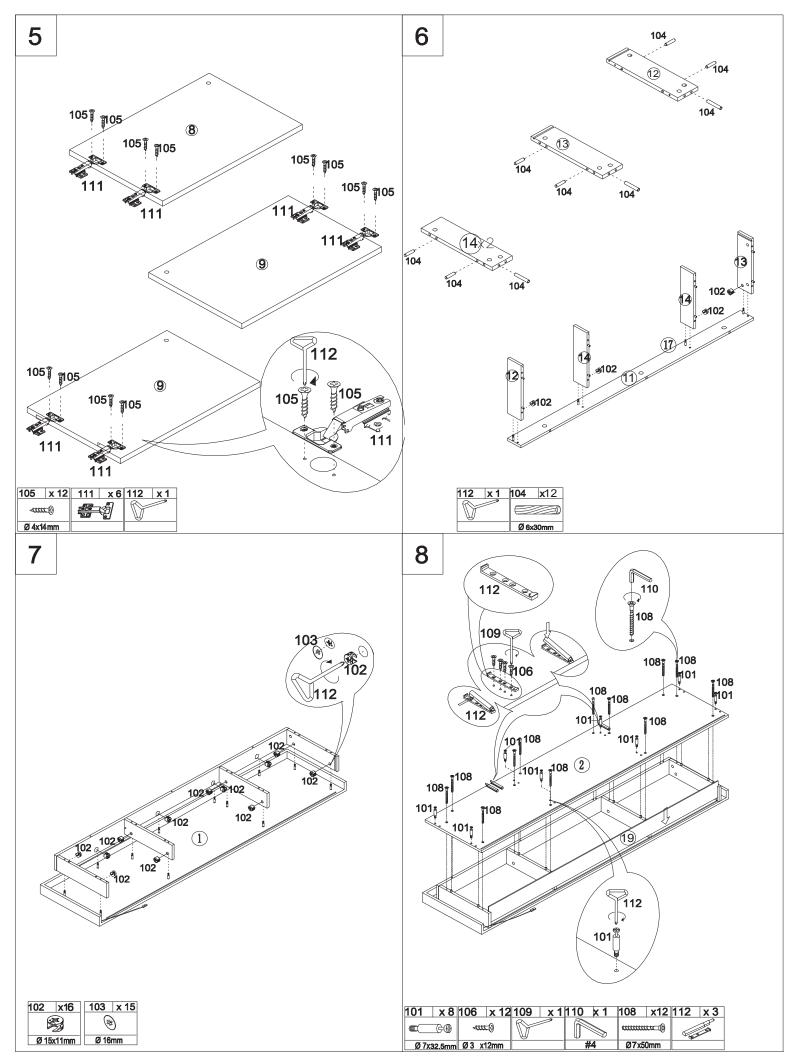

PRODUCT NAME

BLANC 190 TV Unit

- 1. Identify the parts which make up your piece of furniture.
- 2. Gather the hardware parts and count them.
- 3. Have the necessary assembly tools ready.
- 4. Organize a space for assembly, wall carpeting or a blanket will protect the furniture against scratches.
- 5. Never force the assembling while you put the parts together. You are recommended to tighten the screws after the furniture has been used for some time.
- 6. After assembling this product, it is advisable to regularly ventilate the room for a few days. KEEP THE ASSEMBLY INSTRUCTION. THE RELEVANT INFORMATION YOU CAN FIND ON IT WILL HELP YOU GET IN TOUCH WITH YOUR STORE IF A PART WAS TO BE MISSING.