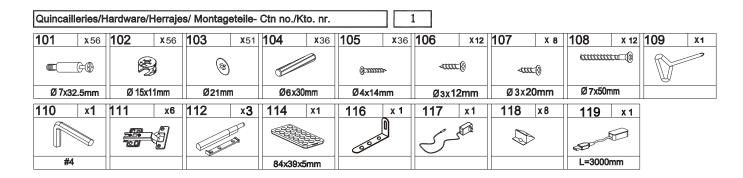

TEMPS DE MONTAGE: 30 MINUTE SET-UP TIME: 30 MINUTE

OUTILLAGE: TOOLS:

NOMBRE DE PERSONNES: 02 NUMBER OF PERSONS: 02

POUR L'ENTRETIEN, UN CHIFFON DOUX SUFFIRA A SOFT CLOTH IS SUITABLE FOR PRODUCT CARE