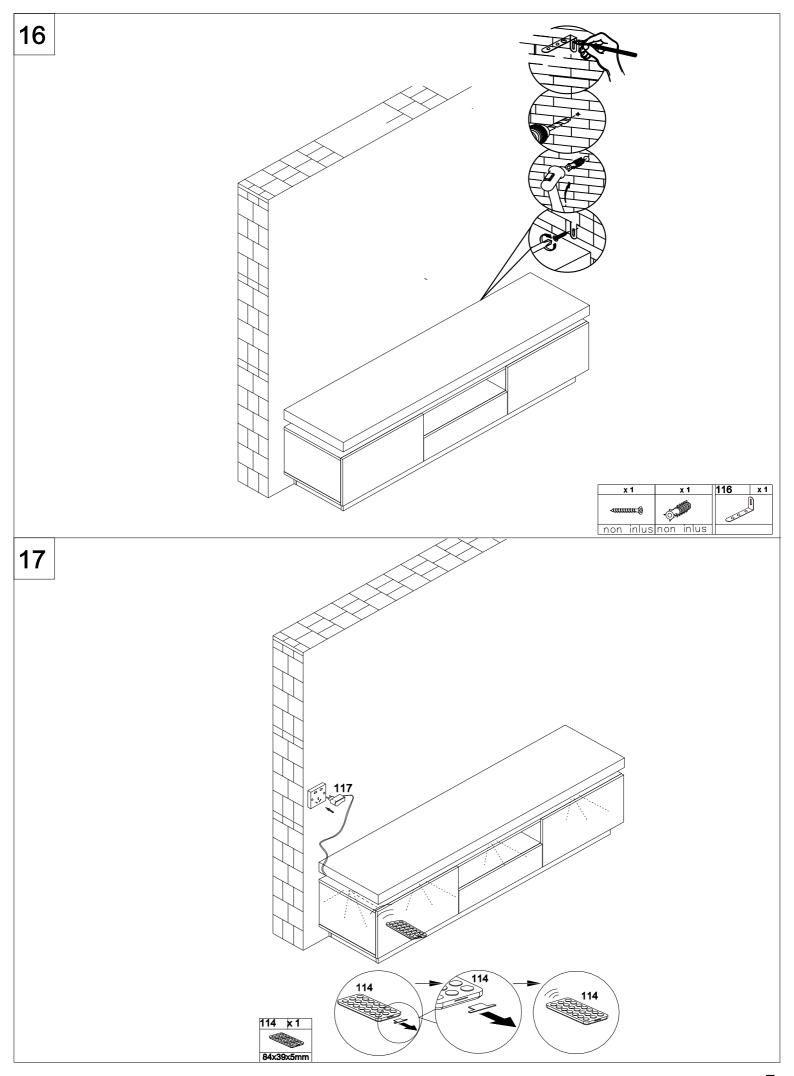

PRODUCT NAME

BLANC 190 TV Unit

- 1. Identify the parts which make up your piece of furniture.
- 2. Gather the hardware parts and count them.
- 3. Have the necessary assembly tools ready.
- 4. Organize a space for assembly, wall carpeting or a blanket will protect the furniture against scratches.
- 5. Never force the assembling while you put the parts together. You are recommended to tighten the screws after the furniture has been used for some time.
- 6. After assembling this product, it is advisable to regularly ventilate the room for a few days. KEEP THE ASSEMBLY INSTRUCTION. THE RELEVANT INFORMATION YOU CAN FIND ON IT WILL HELP YOU GET IN TOUCH WITH YOUR STORE IF A PART WAS TO BE MISSING.