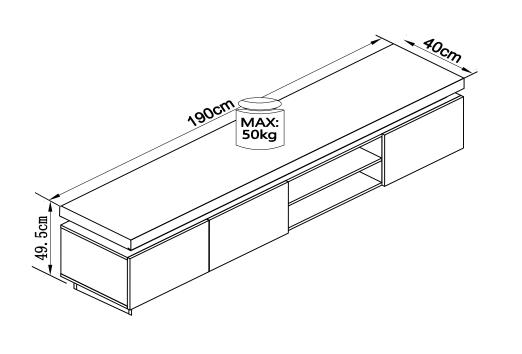

PRODUCT NAME

BLANC 190 TV Unit

- 1. Identify the parts which make up your piece of furniture.
- 2. Gather the hardware parts and count them.
- 3. Have the necessary assembly tools ready.
- 4. Organize a space for assembly, wall carpeting or a blanket will protect the furniture against scratches.
- 5. Never force the assembling while you put the parts together. You are recommended to tighten the screws after the furniture has been used for some time.
- 6. After assembling this product, it is advisable to regularly ventilate the room for a few days. KEEP THE ASSEMBLY INSTRUCTION. THE RELEVANT INFORMATION YOU CAN FIND ON IT WILL HELP YOU GET IN TOUCH WITH YOUR STORE IF A PART WAS TO BE MISSING.